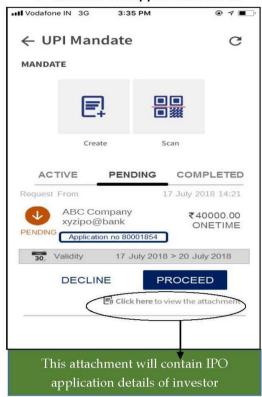

### Reconciliation steps to be done on a daily basis between Issue opening date and Issue closing date (for UPI Mandates):

- Sponsor Bank Shall reconcile bid requests received from the Stock Exchanges and share it with NPCI
- NPCI shall ensure that all bid request received from the Sponsor Bank are forwarded to the corresponding payment system participants of the
- The Issuer Bank/Sponsor Bank shall download the mandate related UPI settlement files and raw data files from NPCI portal on daily basis after every settlement cycle and shall do a three way reconciliation with Banks UPI switch data, CBS data and the UPI raw data. NPCI shall coordinate with issuer banks /sponsor bank on continuous basis.
- Issuer Banks shall process all incoming bid requests & send responses to NPCI on a real time basis. NPCI shall facilitate the flow of information
- Sponsor Bank shall reconcile the bid responses received from NPCI and share it with the Stock Exchanges

  Sponsor Bank shall do a final reconciliation of all bid requests and responses, on a daily basis, and share a consolidated report to the BRLMs by

  7:00 p.m, which shall be share by the BRLMs with SEBI, on daily basis, by 9:00 p.m
- On T day, Sponsor Bank shall share the consolidated date to the BRLMs by 7:00 p.m, which shall be shared by the BRLMs with SEBI by 9:00