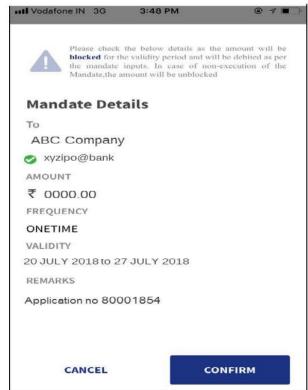

### Reconciliation steps to be done on a daily basis between Issue opening date and Issue closing date (for UPI Mandates):

- Sponsor Bank Shall reconcile bid requests received from the Stock Exchanges and share it with NPCI
- NPCI shall ensure that all bid request received from the Sponsor Bank are forwarded to the corresponding payment system participants of the
- The Issuer Bank/Sponsor Bank shall download the mandate related UPI settlement files and raw data files from NPCI portal on daily basis after every settlement cycle and shall do a three way reconciliation with Banks UPI switch data, CBS data and the UPI raw data. NPCI shall coordinate with issuer banks /sponsor bank on continuous basis.
- Issuer Banks shall process all incoming bid requests & send responses to NPCI on a real time basis. NPCI shall facilitate the flow of information
- Sponsor Bank shall reconcile the bid responses received from NPCI and share it with the Stock Exchanges

  Sponsor Bank shall do a final reconciliation of all bid requests and responses, on a daily basis, and share a consolidated report to the BRLMs by

  7:00 p.m, which shall be share by the BRLMs with SEBI, on daily basis, by 9:00 p.m
- On T day, Sponsor Bank shall share the consolidated date to the BRLMs by 7:00 p.m, which shall be shared by the BRLMs with SEBI by 9:00