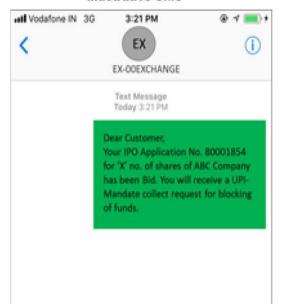

SEBI through its circular no. SEBI/HO/CFD/DIL2/CIR/P/2018/138 dated November 1, 2018 read with its circular no. SEBI/HO/CFD/DIL2/CIR/P/2019/50 dated April 3, 2019 and circular no. SEBI/HO/CFD/DIL2/CIR/P/2019/76 dated June 28, 2019, has introduced an alternate payment mechanism using Unified Payments Interface (UPI) and consequent reduction in timelines for listing in a phased manner. From January 1, 2019, the UPI Mechanism for RIBs applying through Designated Intermediaries was made effective along with the existing process and existing timeline of T+6 days. ("UPI Phase I"). The UPI Phase I was effective till June 30, 2019. With effect from July 1, 2019, with respect to Application by retail individual investors through Designated Intermediaries (other than SCSBs), the existing process of physical movement of forms from such Designated Intermediaries to SCSBs for blocking of funds has been discontinued and only the UPI Mechanism for such Bids with existing timeline of T+6 days will continue for a period of three months or launch of five main board public issues, whichever is later ("UPI Phase II"). SEBI has vide its circular SEBI/HO/CFD/DCR2/CIR/P/2019/133 dated November 8, 2019 extended the timeline for implementation of Phase II till March 31, 2020. On March 30, 2020 wide circular number SEBI/HO/CFD/DIL2/CIR/P/2 SEBI has further extended UPI Phase II timeline till further notice. Furthermore, SEBI vide press release bearing number 12/2023 has approved the proposal for reducing the time period for listing of shares in public issue from existing 6 working days to 3 working days from the date of the closure of the issue. The revised timeline of T+3 days shall be made applicable in two phases i.e. voluntary for all public issues opening on or after September 1, 2023 and mandatory on or after December 1, 2023. Further, SEBI has vide its circular no. SEBI/HO/CFD/TPD1/CIR/P/2023/140 dated August 9, 2023 reduced the time taken for listing of specified securities after the closure of a public issue to three Working Days. Accordingly, the Issue will be made under UPI Phase III on a mandatory basis, subject to any circulars, clarification or notification issued by the SEBI from time to time.