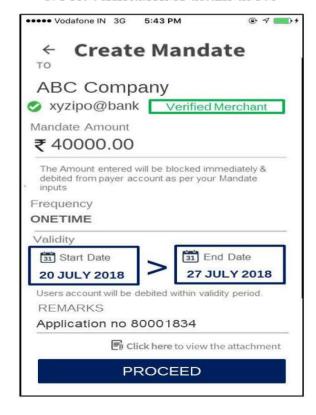

### Reconciliation steps to be done on a daily basis between Issue opening date and Issue closing date (for UPI Mandates):

- Sponsor Bank Shall reconcile bid requests received from the Stock Exchanges and share it with NPCI
- NPCI shall ensure that all bid request received from the Sponsor Bank are forwarded to the corresponding payment system participants of the
- The Issuer Bank/Sponsor Bank shall download the mandate related UPI settlement files and raw data files from NPCI portal on daily basis after every settlement cycle and shall do a three way reconciliation with Banks UPI switch data, CBS data and the UPI raw data. NPCI shall coordinate with issuer banks /sponsor bank on continuous basis.
- Issuer Banks shall process all incoming bid requests & send responses to NPCI on a real time basis. NPCI shall facilitate the flow of information
- Sponsor Bank shall reconcile the bid responses received from NPCI and share it with the Stock Exchanges

  Sponsor Bank shall do a final reconciliation of all bid requests and responses, on a daily basis, and share a consolidated report to the BRLMs by

  7:00 p.m, which shall be share by the BRLMs with SEBI, on daily basis, by 9:00 p.m
- On T day, Sponsor Bank shall share the consolidated date to the BRLMs by 7:00 p.m, which shall be shared by the BRLMs with SEBI by 9:00