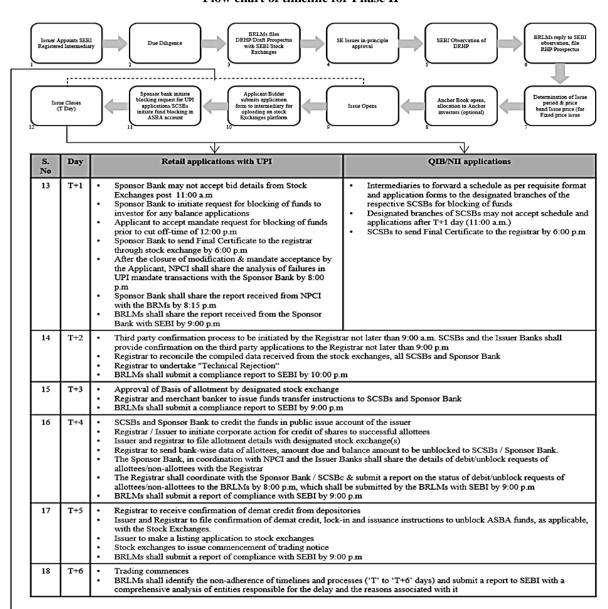

# 2.6 Flowchart of Timelines

A flow chart of process flow in Fixed Price and Book Built Issues is as follows. Applicants may note that this is not applicable for Fast Track FPOs:

#### Flow chart of timeline for Phase II

### Reconciliation steps to be done on a daily basis between Issue opening date and Issue closing date (for UPI Mandates):

- Sponsor Bank Shall reconcile bid requests received from the Stock Exchanges and share it with NPCI
- NPCI shall ensure that all bid request received from the Sponsor Bank are forwarded to the corresponding payment system participants of the
- The Issuer Bank/Sponsor Bank shall download the mandate related UPI settlement files and raw data files from NPCI portal on daily basis after every settlement cycle and shall do a three way reconciliation with Banks UPI switch data, CBS data and the UPI raw data. NPCI shall coordinate with issuer banks /sponsor bank on continuous basis.
- Issuer Banks shall process all incoming bid requests & send responses to NPCI on a real time basis. NPCI shall facilitate the flow of information
- Sponsor Bank shall reconcile the bid responses received from NPCI and share it with the Stock Exchanges

  Sponsor Bank shall do a final reconciliation of all bid requests and responses, on a daily basis, and share a consolidated report to the BRLMs by

  7:00 p.m, which shall be share by the BRLMs with SEBI, on daily basis, by 9:00 p.m
- On T day, Sponsor Bank shall share the consolidated date to the BRLMs by 7:00 p.m, which shall be shared by the BRLMs with SEBI by 9:00