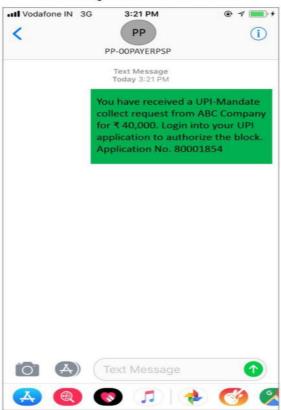

SEBI through its circular no. SEBI/HO/CFD/DIL2/CIR/P/2018/138 dated November 1, 2018 read with its circular no. SEBI/HO/CFD/DIL2/CIR/P/2019/50 dated April 3, 2019 and circular no. SEBI/HO/CFD/DIL2/CIR/P/2019/76 dated June 28, 2019, has introduced an alternate payment mechanism using Unified Payments Interface (UPI) and consequent reduction in timelines for listing in a phased manner. From January 1, 2019, the UPI Mechanism for RIBs applying through Designated Intermediaries was made effective along with the existing process and existing timeline of T+6 days. ("UPI Phase I"). The UPI Phase I was effective till June 30, 2019. With effect from July 1, 2019, with respect to Application by retail individual investors through Designated Intermediaries (other than SCSBs), the existing process of physical movement of forms from such Designated Intermediaries to SCSBs for blocking of funds has been discontinued and only the UPI Mechanism for such Bids with existing timeline of T+6 days will continue for a period of three months or launch of five main board public issues, whichever is later ("UPI Phase II"). SEBI has vide its circular SEBI/HO/CFD/DCR2/CIR/P/2019/133 dated November 8, 2019 extended the timeline for implementation of Phase II till March 31, 2020. On March 30, 2020 wide circular number SEBI/HO/CFD/DIL2/CIR/P/2 SEBI has further extended UPI Phase II timeline till further notice. Furthermore, SEBI vide press release bearing number 12/2023 has approved the proposal for reducing the time period for listing of shares in public issue from existing 6 working days to 3 working days from the date of the closure of the issue. The revised timeline of T+3 days shall be made applicable in two phases i.e. voluntary for all public issues opening on or after September 1, 2023 and mandatory on or after December 1, 2023. Further, SEBI has vide its circular no. SEBI/HO/CFD/TPD1/CIR/P/2023/140 dated August 9, 2023 reduced the time taken for listing of specified securities after the closure of a public issue to three Working Days. Accordingly, the Issue will be made under UPI Phase III on a mandatory basis, subject to any circulars, clarification or notification issued by the SEBI from time to time.