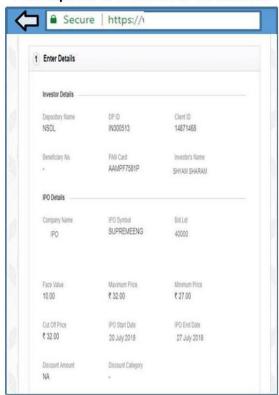

### Reconciliation steps to be done on a daily basis between Issue opening date and Issue closing date (for UPI Mandates):

- Sponsor Bank Shall reconcile bid requests received from the Stock Exchanges and share it with NPCI
- NPCI shall ensure that all bid request received from the Sponsor Bank are forwarded to the corresponding payment system participants of the
- The Issuer Bank/Sponsor Bank shall download the mandate related UPI settlement files and raw data files from NPCI portal on daily basis after every settlement cycle and shall do a three way reconciliation with Banks UPI switch data, CBS data and the UPI raw data. NPCI shall coordinate with issuer banks /sponsor bank on continuous basis.
- Issuer Banks shall process all incoming bid requests & send responses to NPCI on a real time basis. NPCI shall facilitate the flow of information
- Sponsor Bank shall reconcile the bid responses received from NPCI and share it with the Stock Exchanges

  Sponsor Bank shall do a final reconciliation of all bid requests and responses, on a daily basis, and share a consolidated report to the BRLMs by

  7:00 p.m, which shall be share by the BRLMs with SEBI, on daily basis, by 9:00 p.m
- On T day, Sponsor Bank shall share the consolidated date to the BRLMs by 7:00 p.m, which shall be shared by the BRLMs with SEBI by 9:00